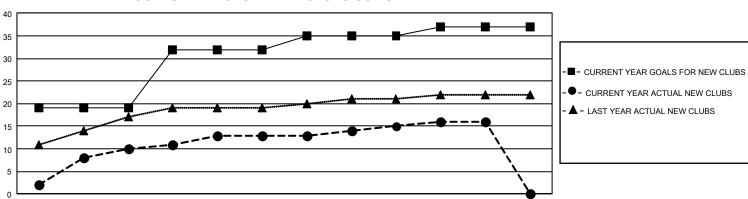

JULY

AUG

SEPT

OCT

NOV

DEC

JAN

## GAT MONTHLY MEMBERSHIP PROGRESS REPORT

GMT Constitutional Area 5 - M, Group F

REPORT DOES NOT INCLUDE CLUBS IN UNDISTRICTED AREAS.

| Clubs                 |               |           |               | Members               |                          |                         |                                                    |
|-----------------------|---------------|-----------|---------------|-----------------------|--------------------------|-------------------------|----------------------------------------------------|
| RESULTS FOR 2022-2023 |               |           |               | RESULTS FOR 2022-2023 |                          |                         |                                                    |
| QUARTER               | NEW CLUB GOAL | NEW CLUBS | DROPPED CLUBS | QUARTER               | EMBER GROWTH NET<br>GOAL | MEMBER GROWTH<br>ACTUAL | DROPPED MEMBERS<br>ACTUAL (including<br>transfers) |
| JULY/AUG/SEPT         | - 57          | 10        | 8             | JULY/AUG/SEPT         | 2540                     | 4,533                   | 896                                                |
| OCT/NOV/DEC           | 39            | 3         | 4             | OCT/NOV/DEC           | 1100                     | 826                     | 1,853                                              |
| JAN/FEB/MAR           | 9             | 2         | 4             | JAN/FEB/MAR           | 864                      | 1,654                   | 213                                                |
| APR/MAY/JUNE          | 6             | 1         | 0             | APR/MAY/JUNE          | 573                      | 233                     | 218                                                |

FEB

MAR

APR

MAY

JUNE

| DROPPED CLUBS: 16 |       | 978 CLUBS OF 1,117 ADDED 1<br>OR MORE NEW MEMBERS | GENDER DISTRIBUTION                 |                 |  |
|-------------------|-------|---------------------------------------------------|-------------------------------------|-----------------|--|
|                   |       |                                                   | MALE                                | 27,826 (65.93%) |  |
| l                 |       |                                                   | FEMALE                              | 14,364 (34.03%) |  |
| DROPPED MEMBERS   |       |                                                   | NON BINARY                          | 0 (0.00%)       |  |
| DECEASED          | 99    |                                                   | PREFER NOT TO ANSWER                | 14 (0.03%)      |  |
| CLUB CANCELLED    | 18    |                                                   | TOTAL FAMILY UNIT MEMBERS           | 5 7,342         |  |
| OTHER             | 3,063 | CLICK HERE FOR                                    |                                     | ·               |  |
| TOTAL             | 3,180 | CUMULATIVE MEMBERSHIP<br>DATA                     | FAMILY MEMBERS PAYING HALF DUES 4,4 |                 |  |
|                   |       |                                                   |                                     |                 |  |