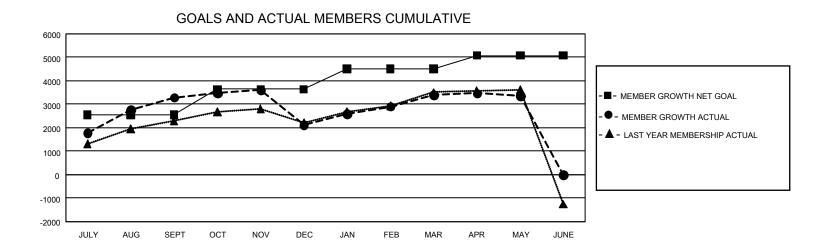

JULY

AUG

SEPT

OCT

NOV

DEC

JAN

## GAT MONTHLY MEMBERSHIP PROGRESS REPORT

GMT Constitutional Area 5 - M, Group F

REPORT DOES NOT INCLUDE CLUBS IN UNDISTRICTED AREAS.

| Clubs                 |               |           |               | Members               |                          |                         |                                                    |
|-----------------------|---------------|-----------|---------------|-----------------------|--------------------------|-------------------------|----------------------------------------------------|
| RESULTS FOR 2022-2023 |               |           |               | RESULTS FOR 2022-2023 |                          |                         |                                                    |
| QUARTER               | NEW CLUB GOAL | NEW CLUBS | DROPPED CLUBS | QUARTER               | EMBER GROWTH NET<br>GOAL | MEMBER GROWTH<br>ACTUAL | DROPPED MEMBERS<br>ACTUAL (including<br>transfers) |
| JULY/AUG/SEPT         | - 57          | 10        | 8             | JULY/AUG/SEPT         | 2540                     | 4,533                   | 896                                                |
| OCT/NOV/DEC           | 39            | 3         | 4             | OCT/NOV/DEC           | 1100                     | 826                     | 1,853                                              |
| JAN/FEB/MAR           | 9             | 2         | 4             | JAN/FEB/MAR           | 864                      | 1,654                   | 213                                                |
| APR/MAY/JUNE          | 6             | 1         | 0             | APR/MAY/JUNE          | 573                      | 233                     | 218                                                |

FEB

MAR

APR

MAY

JUNE

| DROPPED CLUBS: 16 |       | 978 CLUBS OF 1,117 ADDED 1<br>OR MORE NEW MEMBERS | GENDER DISTRIBUTION                 |                 |  |
|-------------------|-------|---------------------------------------------------|-------------------------------------|-----------------|--|
|                   |       |                                                   | MALE                                | 27,826 (65.93%) |  |
| l                 |       |                                                   | FEMALE                              | 14,364 (34.03%) |  |
| DROPPED MEMBERS   |       |                                                   | NON BINARY                          | 0 (0.00%)       |  |
| DECEASED          | 99    |                                                   | PREFER NOT TO ANSWER                | 14 (0.03%)      |  |
| CLUB CANCELLED    | 18    |                                                   | TOTAL FAMILY UNIT MEMBERS           | 5 7,342         |  |
| OTHER             | 3,063 | CLICK HERE FOR                                    |                                     | ·               |  |
| TOTAL             | 3,180 | CUMULATIVE MEMBERSHIP<br>DATA                     | FAMILY MEMBERS PAYING HALF DUES 4,4 |                 |  |
|                   |       |                                                   |                                     |                 |  |